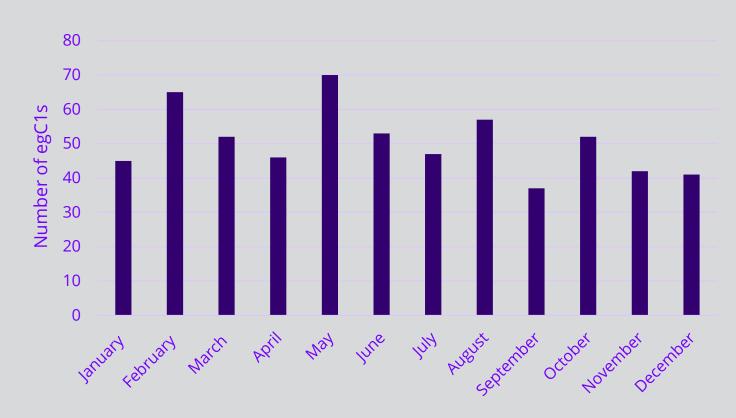

## Number of eGC1s Submitted in FY 2017 by month

Total: 607

Note: The number of eGC1s does not indicate complexity of proposals nor the number of proposals that went through our review process that were ultimately returned.