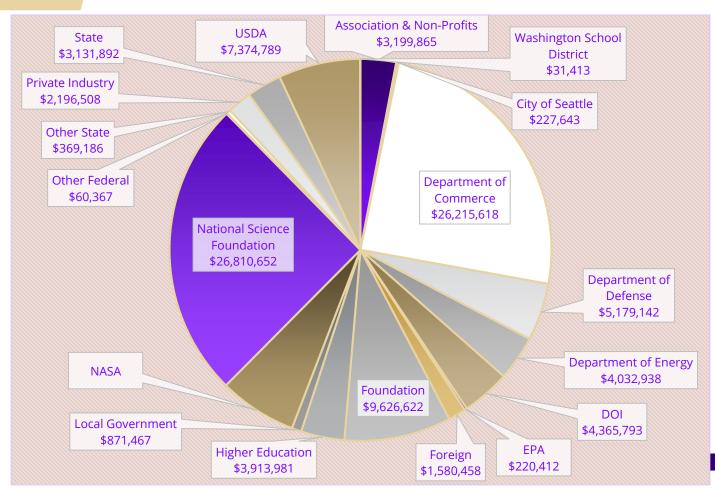

### Major Funders for College of the Environment Research, FY 2017

#### Federal:

- NOAA
- NSF
- NASA
- USDA including U.S. Forest Service
- Department of Defense- including the Office of Naval Research
- Department of Energy including the Bonneville Power Administration
- Department of the Interior including USGS, the National Park Service, the Bureau of Land Management, and U.S. Fish and Wildlife Service

#### • State of Washington:

- Department of Fish and Wildlife
- Department of Natural Resources

#### Private:

- Consortium for Ocean Leadership Inc.
- The Simons Foundation
- Gordon and Betty Moore Foundation
- The Paul G. Allen Family Foundation
- North Pacific Research Board

## College of the Environment Research Funding by Major Funders, FY 2017